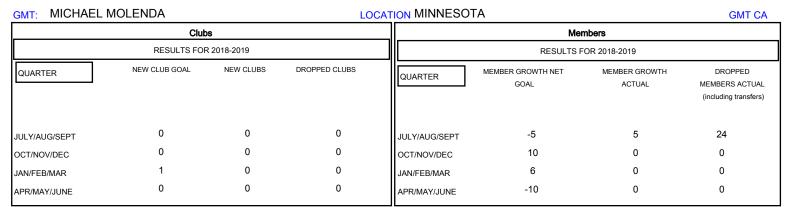

## MONTHLY MEMBERSHIP PROGRESS REPORT

## District 5M 6

Results as of: 07/31/2018







| DROPPED CLUBS: 0  DROPPED MEMBERS |    | 3 CLUBS OF 36 ADDED 1 OR MORE<br>NEW MEMBERS | GENDER DISTRIBUTION  MALE 949 (68.22%)  FEMALE 442 (31.78%)  Women Percentage Fiscal Year Goal: 32% |     |
|-----------------------------------|----|----------------------------------------------|-----------------------------------------------------------------------------------------------------|-----|
| DECEASED                          | 2  | CLICK HERE FOR CUMULATIVE  MEMBERSHIP DATA   | TOTAL FAMILY UNIT MEMBERS                                                                           | 306 |
| CLUB CANCELLED                    | 0  |                                              |                                                                                                     | 153 |
|