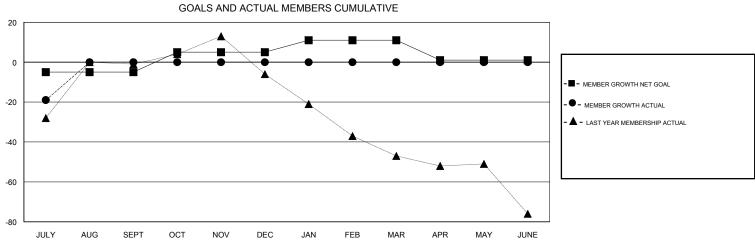

## MONTHLY MEMBERSHIP PROGRESS REPORT

## District 5M 6

Results as of: 07/31/2018







| DROPPED CLUBS: 0  DROPPED MEMBERS |    | 3 CLUBS OF 36 ADDED 1 OR MORE<br>NEW MEMBERS | GENDER DISTRIBUTION  MALE 949 (68.22%)  FEMALE 442 (31.78%)  Women Percentage Fiscal Year Goal: 32% |     |
|-----------------------------------|----|----------------------------------------------|-----------------------------------------------------------------------------------------------------|-----|
| DECEASED                          | 2  | CLICK HERE FOR CUMULATIVE  MEMBERSHIP DATA   | TOTAL FAMILY UNIT MEMBERS                                                                           | 306 |
| CLUB CANCELLED                    | 0  |                                              |                                                                                                     | 153 |
| OTHE